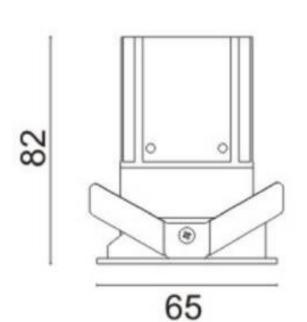

## DOWNLIGHTS - MINIPOINT

Item code 86.D019.3411.01





Scheme









## **MINIPOINT-A**

Lavov Downlights from the family MINIPOINT-A ,power 9 W and CRI 80 with an optic 12 degrees made in Die Cast Aluminum finished in White with a real lumen output of 640lm and an efficiency of71,111m/W. ON/OFF driver.

| ltem code    | 86.D019.3411.01                            |  |
|--------------|--------------------------------------------|--|
| Product type | Indoor                                     |  |
| Category     | Downlights                                 |  |
| Family       | MINIPOINT                                  |  |
| Subfamily    | MINIPOINT-A                                |  |
| Pictograms   | 220 v CRI C C Driver<br>240 v 80 C C INCL. |  |
|              | On<br>Off 0 20 50000h<br>L80B10            |  |

| Product                     |