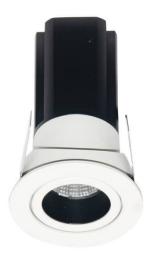

## **MINIPOINT-A**

Lavov Downlights from the family MINIPOINT-A ,power 9 W and CRI 80 with an optic 12 degrees made in Die Cast Aluminum finished in White with a real lumen output of 640lm and an efficiency of71,111m/W. ON/OFF driver.

| ltem code    | 86.D019.3411.01                            |  |
|--------------|--------------------------------------------|--|
| Product type | Indoor                                     |  |
| Category     | Downlights                                 |  |
| Family       | MINIPOINT                                  |  |
| Subfamily    | MINIPOINT-A                                |  |
| Pictograms   | 220 v CRI C C Driver<br>240 v 80 C C INCL. |  |
|              | On<br>Off 0 20 50000h<br>L80B10            |  |