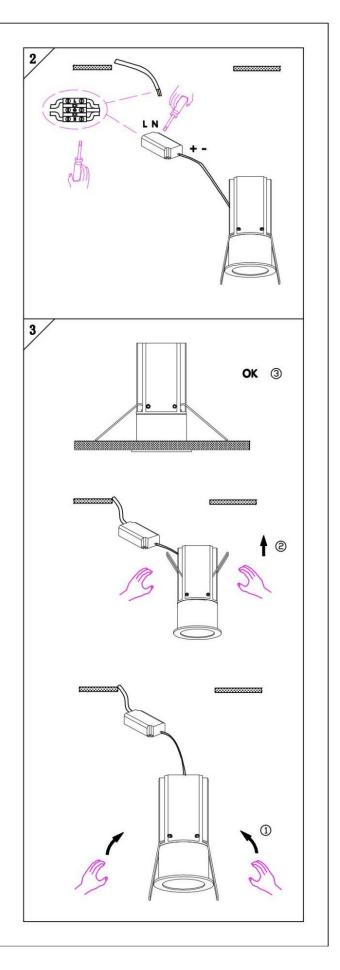

#### Item code 86.D019.3411.01

- Installation and wiring of luminaire must be in accordance with all applicable local codes.
- Installation, inspection, and maintenance of luminaires should be performed by a qualified electrician.
- DO NOT make or alter any open holes in the luminaire. Do not modify the luminaire.
- DO NOT install damaged product.
- Make sure electrical power is OFF before and during installation and maintenance.
- Make sure the equipment is properly grounded.
- Make sure the supply voltage is same as the rated fixture voltage.

# Cut out in the right size: