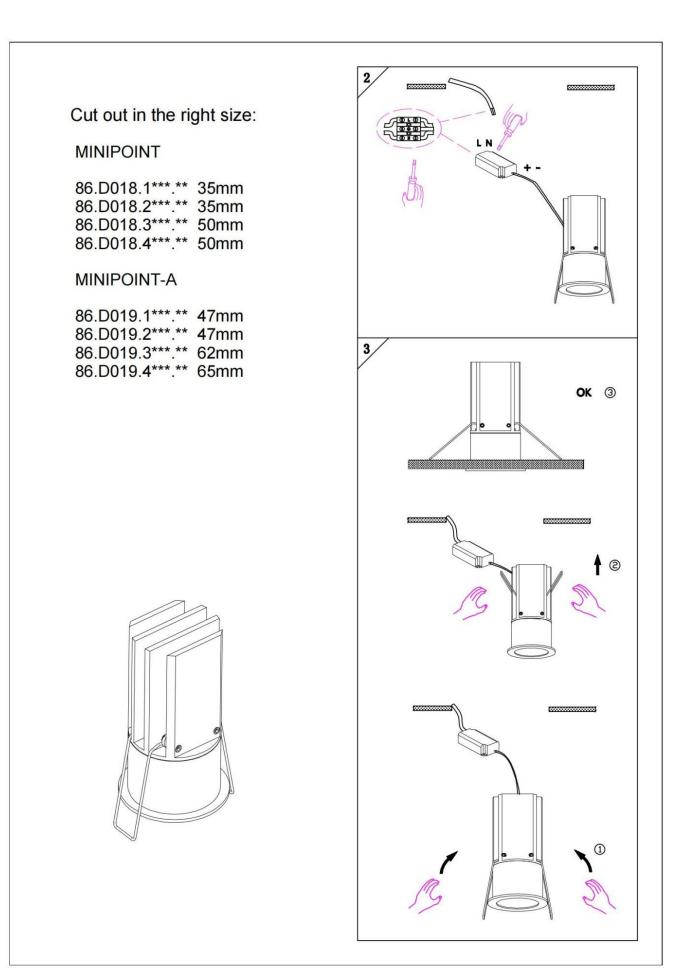

## INDOOR / DOWNLIGHTS / MINIPOINT / MINIPOINT-A

## Item code 86.D019.3411.02

- Installation and wiring of luminaire must be in accordance with all applicable local codes.
- Installation, inspection, and maintenance of luminaires should be performed by a qualified
- electrician.
- DO NOT make or alter any open holes in the luminaire. Do not modify the luminaire.
- DO NOT install damaged product.
- Make sure electrical power is OFF before and during installation and maintenance.
- Make sure the equipment is properly grounded.
- Make sure the supply voltage is same as the rated fixture voltage.