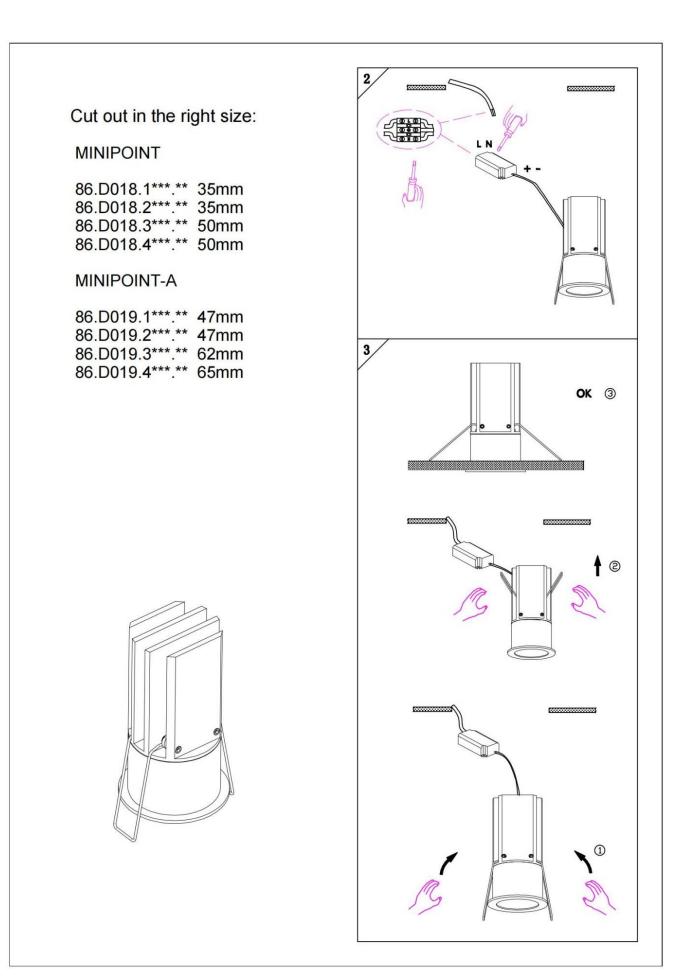

## INDOOR / DOWNLIGHTS / MINIPOINT / MINIPOINT-A

## Item code 86.D019.3413.01

- Installation and wiring of luminaire must be in accordance with all applicable local codes.
- Installation, inspection, and maintenance of luminaires should be performed by a qualified
- electrician.
- DO NOT make or alter any open holes in the luminaire. Do not modify the luminaire.
- DO NOT install damaged product.
- Make sure electrical power is OFF before and during installation and maintenance.
- Make sure the equipment is properly grounded.
- Make sure the supply voltage is same as the rated fixture voltage.