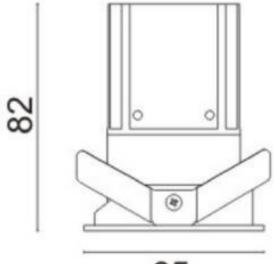

## DOWNLIGHTS - MINIPOINT

Item code 86.D019.3413.02

Scheme

Lavov Downlights from the family MINIPOINT-A ,power 9 W and CRI 80 with an optic 12 degrees made in Die Cast Aluminum finished in Black with a real lumen output of 640lm and an efficiency of 71,11lm/W. DALI driver.