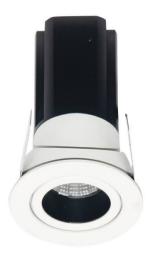

## DOWNLIGHTS - MINIPOINT

Item code 86.D019.3413.02

Scheme

Lavov Downlights from the family MINIPOINT-A ,power 9 W and CRI 80 with an optic 12 degrees made in Die Cast Aluminum finished in Black with a real lumen output of 640lm and an efficiency of 71,11lm/W. DALI driver.