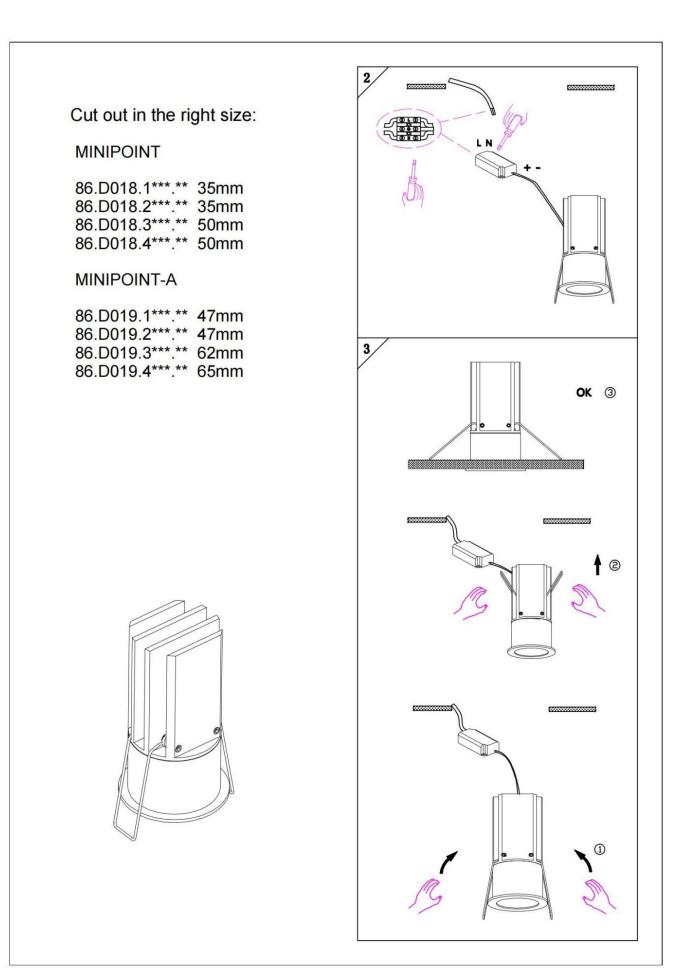

## INDOOR / DOWNLIGHTS / MINIPOINT / MINIPOINT-A

## Item code 86.D019.3413.02





- Installation and wiring of luminaire must be in accordance with all applicable local codes.
- Installation, inspection, and maintenance of luminaires should be performed by a qualified
- electrician.
- DO NOT make or alter any open holes in the luminaire. Do not modify the luminaire.
- DO NOT install damaged product.
- Make sure electrical power is OFF before and during installation and maintenance.
- Make sure the equipment is properly grounded.
- Make sure the supply voltage is same as the rated fixture voltage.