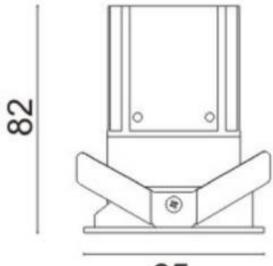

## DOWNLIGHTS - MINIPOINT

Item code 86.D019.3421.01

Scheme

Lavov Downlights from the family MINIPOINT-A ,power 9 W and CRI 80 with an optic 24 degrees made in Die Cast Aluminum finished in White with a real lumen output of 640lm and an efficiency of71,111m/W. ON/OFF driver.