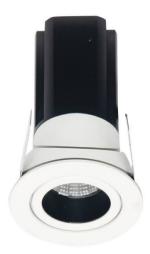

## DOWNLIGHTS - MINIPOINT

Item code 86.D019.3421.01

Scheme

Lavov Downlights from the family MINIPOINT-A ,power 9 W and CRI 80 with an optic 24 degrees made in Die Cast Aluminum finished in White with a real lumen output of 640lm and an efficiency of71,111m/W. ON/OFF driver.

| ltem code    | 86.D019.3421.01<br>Indoor<br>Downlights<br>MINIPOINT |  |
|--------------|------------------------------------------------------|--|
| Product type |                                                      |  |
| Category     |                                                      |  |
| Family       |                                                      |  |
| Subfamily    | MINIPOINT-A                                          |  |
| Pictograms   | 220 v CRI<br>240 v 80 C € Driver<br>INCL             |  |
|              | On<br>Off 0 10 50000h<br>L80B10                      |  |