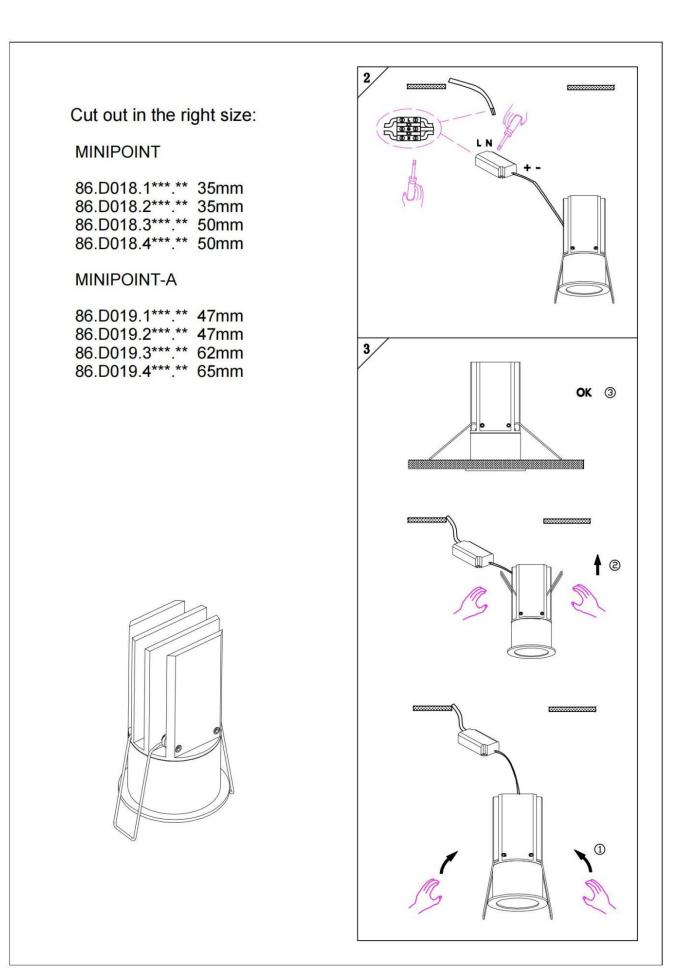

## INDOOR / DOWNLIGHTS / MINIPOINT / MINIPOINT-A

## Item code 86.D019.3421.01

- Installation and wiring of luminaire must be in accordance with all applicable local codes.
- Installation, inspection, and maintenance of luminaires should be performed by a qualified
- electrician.
- DO NOT make or alter any open holes in the luminaire. Do not modify the luminaire.
- DO NOT install damaged product.
- Make sure electrical power is OFF before and during installation and maintenance.
- Make sure the equipment is properly grounded.
- Make sure the supply voltage is same as the rated fixture voltage.