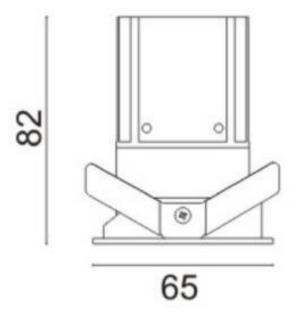

Scheme







## **MINIPOINT-A**

Lavov Downlights from the family MINIPOINT-A , power 9  $\mbox{W}$  and CRI 80 with an optic 24 degrees made in Die Cast Aluminum finished in Black with a real lumen output of 640lm and an efficiency of71,11lm/W. ON/OFF driver.

| Item code    | 86.D019.3421.02            |  |
|--------------|----------------------------|--|
| Product type | Indoor                     |  |
| Category     | Downlights                 |  |
| Family       | MINIPOINT                  |  |
| Subfamily    | MINIPOINT-A                |  |
| Pictograms   | 220 v CRI C € Driver INCL. |  |
|              | On                         |  |

| Product                     | •                 |
|-----------------------------|-------------------|
| Real power (W)              | 9                 |