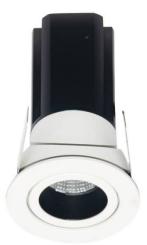

## **MINIPOINT-A**

Lavov Downlights from the family MINIPOINT-A , power 9  $\mbox{W}$  and CRI 80 with an optic 24 degrees made in Die Cast Aluminum finished in Black with a real lumen output of 640lm and an efficiency of71,11lm/W. ON/OFF driver.

| Product                     | •                 |
|-----------------------------|-------------------|
| Real power (W)              | 9                 |
| Real luminous flux (Lm)     | 640               |
| Luminous efficiency (Lm/W)  | 71.11111111111001 |
| Beam angle (º)              | 24                |
| Life time (h)               | 50000 h L80B10    |
| IP                          | 20                |
| Electrical class insulation | Clas II           |
| Colour                      | Black             |
| Control gear included       | Yes               |
| Control gear                | ON/OFF            |
| Flicker Free                | Yes               |
| Light source                | LED               |
| Type of LED                 | СОВ               |
| Colour temperature (K)      | 4000              |
| Colour consistency (SDCM)   | SDCM<3            |
| CRI                         | 80                |