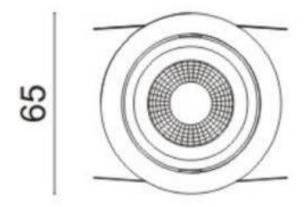

Scheme







## **MINIPOINT-A**

Lavov Downlights from the family MINIPOINT-A , power 9  $\mbox{W}$  and CRI 80 with an optic 24 degrees made in Die Cast Aluminum finished in Black with a real lumen output of 640lm and an efficiency of71,11lm/W. ON/OFF driver.

| Item code    | 86.D019.3421.02            |  |
|--------------|----------------------------|--|
| Product type | Indoor                     |  |
| Category     | Downlights                 |  |
| Family       | MINIPOINT                  |  |
| Subfamily    | MINIPOINT-A                |  |
| Pictograms   | 220 v CRI C € Driver INCL. |  |
|              | On                         |  |

| Product                     | •                 |
|-----------------------------|-------------------|
| Real power (W)              | 9