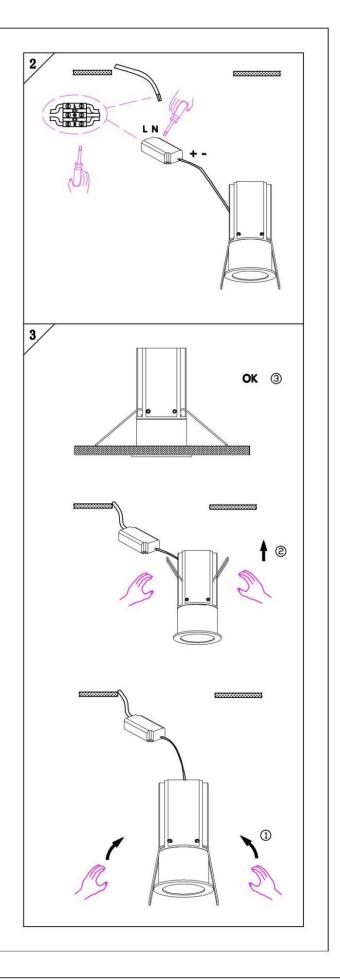

#### Item code 86.D019.3421.02

- Installation and wiring of luminaire must be in accordance with all applicable local codes.
- Installation, inspection, and maintenance of luminaires should be performed by a qualified electrician.
- DO NOT make or alter any open holes in the luminaire. Do not modify the luminaire.
- DO NOT install damaged product.
- Make sure electrical power is OFF before and during installation and maintenance.
- Make sure the equipment is properly grounded.
- Make sure the supply voltage is same as the rated fixture voltage.