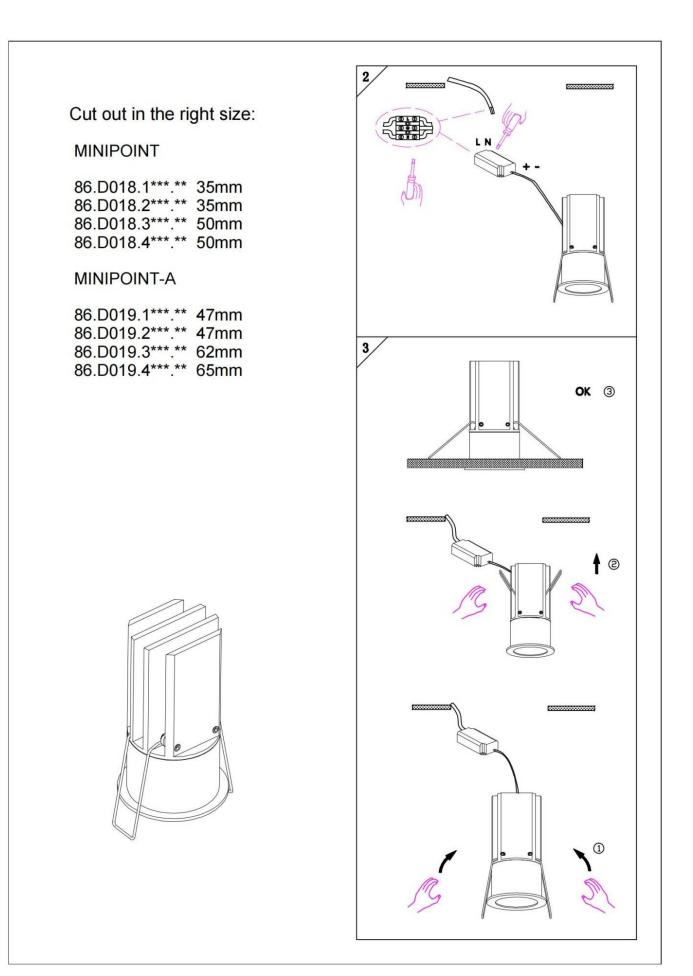

## INDOOR / DOWNLIGHTS / MINIPOINT / MINIPOINT-A

## Item code 86.D019.3423.01





- Installation and wiring of luminaire must be in accordance with all applicable local codes.
- Installation, inspection, and maintenance of luminaires should be performed by a qualified
- electrician.
- DO NOT make or alter any open holes in the luminaire. Do not modify the luminaire.
- DO NOT install damaged product.
- Make sure electrical power is OFF before and during installation and maintenance.
- Make sure the equipment is properly grounded.
- Make sure the supply voltage is same as the rated fixture voltage.