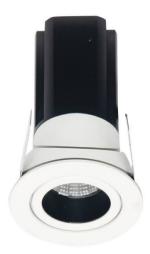

## DOWNLIGHTS - MINIPOINT

Item code 86.D019.3423.02

Scheme

Lavov Downlights from the family MINIPOINT-A ,power 9 W and CRI 80 with an optic 24 degrees made in Die Cast Aluminum finished in Black with a real lumen output of 640lm and an efficiency of 71,111m/W. DALI driver.

| Product                     |                  |
|-----------------------------|------------------|
| Real power (W)              | 9                |
| Real luminous flux (Lm)     | 640              |
| Luminous efficiency (Lm/W)  | 71.1111111111001 |
| Beam angle (º)              | 24               |
| Life time (h)               | 50000 h L80B10   |
| IP                          | 20               |
| Electrical class insulation | Clas II          |
| Colour                      | Black            |
| Control gear included       | Yes              |
| Control gear                | DALI             |
| Flicker Free                | Yes              |
| Light source                | LED              |
| Type of LED                 | СОВ              |
| Colour temperature (K)      | 4000             |
| Colour consistency (SDCM)   | SDCM<3           |
| CRI                         | 80               |