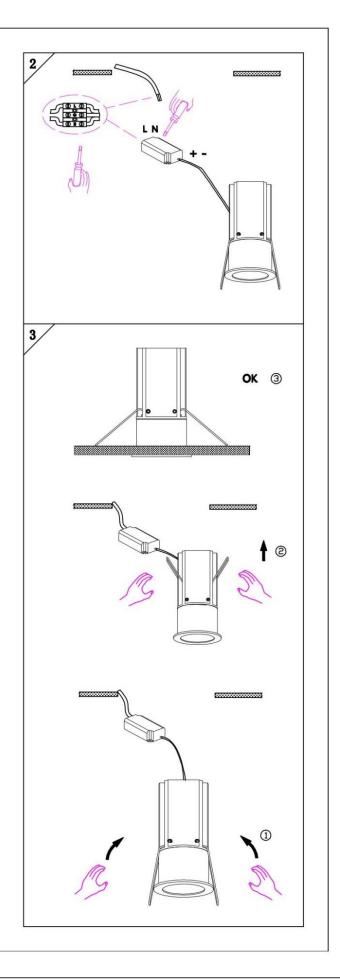

#### Item code 86.D019.3423.02

- Installation and wiring of luminaire must be in accordance with all applicable local codes.
- Installation, inspection, and maintenance of luminaires should be performed by a qualified electrician.
- DO NOT make or alter any open holes in the luminaire. Do not modify the luminaire.
- DO NOT install damaged product.
- Make sure electrical power is OFF before and during installation and maintenance.
- Make sure the equipment is properly grounded.
- Make sure the supply voltage is same as the rated fixture voltage.

# Cut out in the right size: