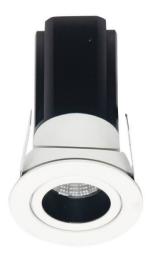

## DOWNLIGHTS - MINIPOINT

Item code 86.D019.3431.01

Scheme

Lavov Downlights from the family MINIPOINT-A ,power 9 W and CRI 80 with an optic 40 degrees made in Die Cast Aluminum finished in White with a real lumen output of 640lm and an efficiency of71,111m/W. ON/OFF driver.

| Item code    | 86.D019.3431.01                                      |
|--------------|------------------------------------------------------|
| Product type | Indoor                                               |
| Category     | Downlights                                           |
| Family       | MINIPOINT                                            |
| Subfamily    | MINIPOINT-A                                          |
| Pictograms   | 220 v CRI C C Driver<br>240 v 80 C C Driver<br>INCL. |
|              | On<br>Off<br>20<br>50000h<br>L&0B10                  |