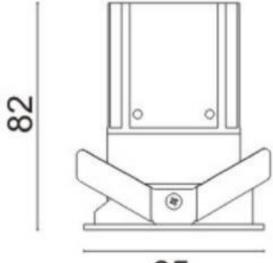

## DOWNLIGHTS - MINIPOINT

Item code 86.D019.3431.01

Scheme

Lavov Downlights from the family MINIPOINT-A ,power 9 W and CRI 80 with an optic 40 degrees made in Die Cast Aluminum finished in White with a real lumen output of 640lm and an efficiency of71,111m/W. ON/OFF driver.