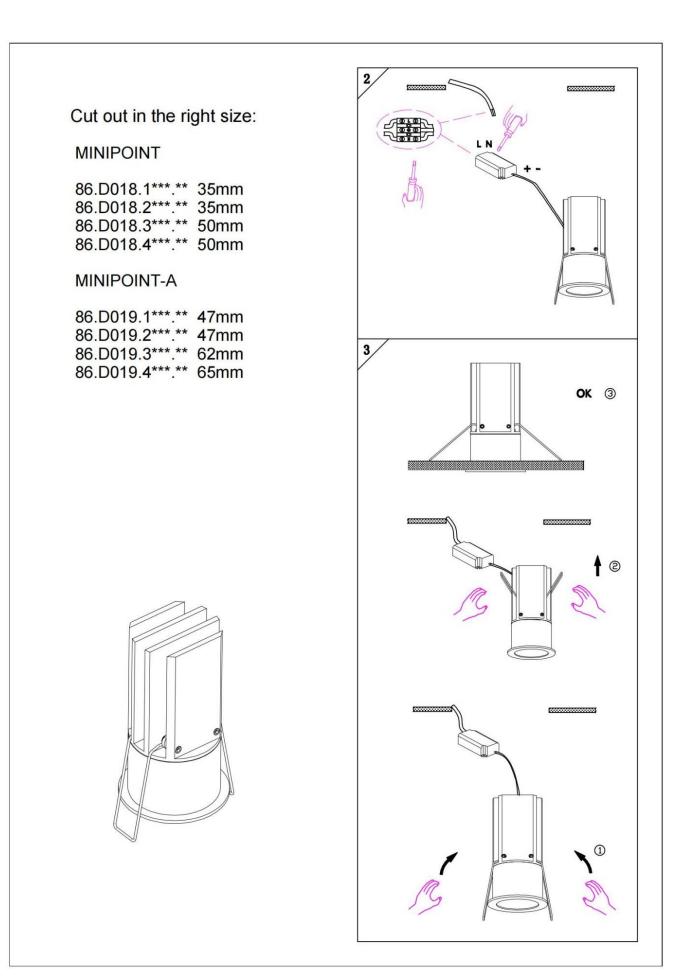

## INDOOR / DOWNLIGHTS / MINIPOINT / MINIPOINT-A

## Item code 86.D019.3431.01





- Installation and wiring of luminaire must be in accordance with all applicable local codes.
- Installation, inspection, and maintenance of luminaires should be performed by a qualified
- electrician.
- DO NOT make or alter any open holes in the luminaire. Do not modify the luminaire.
- DO NOT install damaged product.
- Make sure electrical power is OFF before and during installation and maintenance.
- Make sure the equipment is properly grounded.
- Make sure the supply voltage is same as the rated fixture voltage.