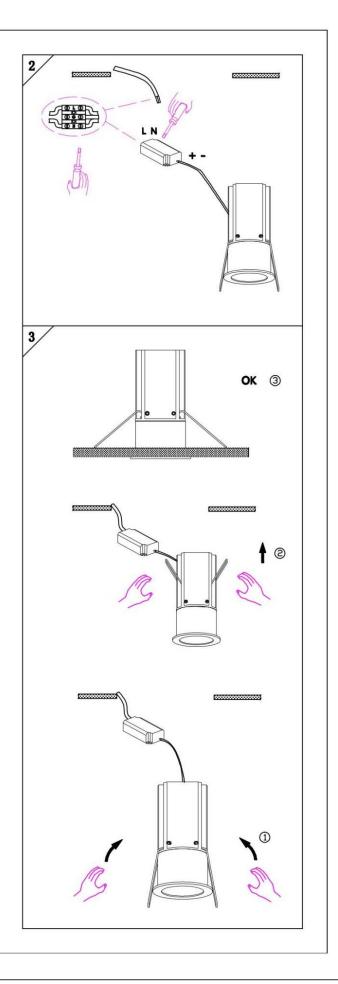

#### Item code 86.D019.3431.02

- Installation and wiring of luminaire must be in accordance with all applicable local codes.
- Installation, inspection, and maintenance of luminaires should be performed by a qualified electrician.
- DO NOT make or alter any open holes in the luminaire. Do not modify the luminaire.
- DO NOT install damaged product.
- Make sure electrical power is OFF before and during installation and maintenance.
- Make sure the equipment is properly grounded.
- Make sure the supply voltage is same as the rated fixture voltage.

# Cut out in the right size: