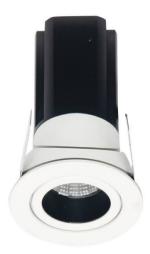

## DOWNLIGHTS - MINIPOINT

Item code 86.D019.3433.01

Scheme

Lavov Downlights from the family MINIPOINT-A ,power 9 W and CRI 80 with an optic 40 degrees made in Die Cast Aluminum finished in White with a real lumen output of 640lm and an efficiency of 71,111m/W. DALI driver.

| Product                     |                  |
|-----------------------------|------------------|
| Real power (W)              | 9                |
| Real luminous flux (Lm)     | 640              |
| Luminous efficiency (Lm/W)  | 71.1111111111001 |
| Beam angle (º)              | 40               |
| Life time (h)               | 50000 h L80B10   |
| IP                          | 20               |
| Electrical class insulation | Clas II          |
| Colour                      | White            |
| Control gear included       | Yes              |
| Control gear                | DALI             |
| Flicker Free                | Yes              |
| Light source                | LED              |
| Type of LED                 | СОВ              |
| Colour temperature (K)      | 4000             |
| Colour consistency (SDCM)   | SDCM<3           |
| CRI                         | 80               |