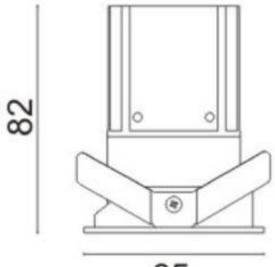

## DOWNLIGHTS - MINIPOINT

Item code 86.D019.3433.01

Scheme

Lavov Downlights from the family MINIPOINT-A ,power 9 W and CRI 80 with an optic 40 degrees made in Die Cast Aluminum finished in White with a real lumen output of 640lm and an efficiency of 71,111m/W. DALI driver.