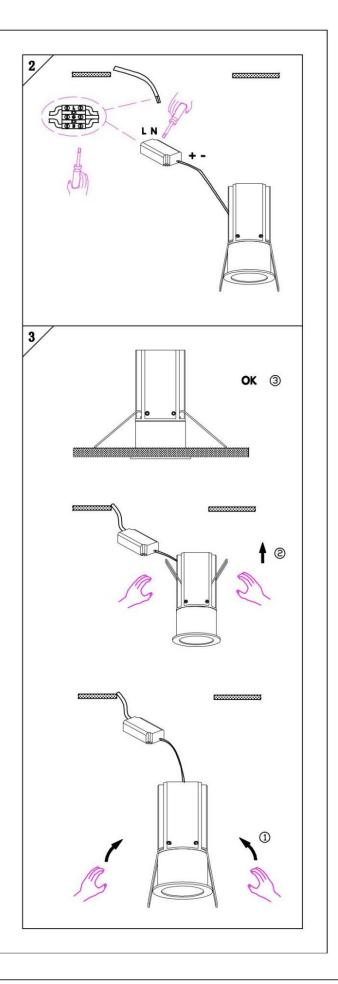

#### Item code 86.D019.3433.01

- Installation and wiring of luminaire must be in accordance with all applicable local codes.
- Installation, inspection, and maintenance of luminaires should be performed by a qualified electrician.
- DO NOT make or alter any open holes in the luminaire. Do not modify the luminaire.
- DO NOT install damaged product.
- Make sure electrical power is OFF before and during installation and maintenance.
- Make sure the equipment is properly grounded.
- Make sure the supply voltage is same as the rated fixture voltage.

# Cut out in the right size: