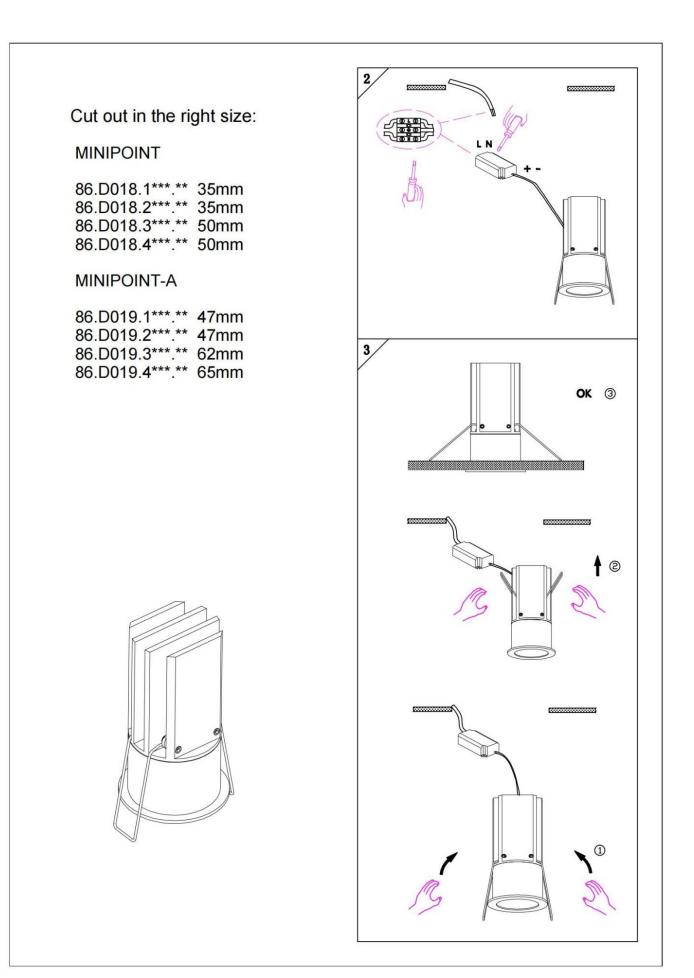

## INDOOR / DOWNLIGHTS / MINIPOINT / MINIPOINT-A

## Item code 86.D019.3433.02





- Installation and wiring of luminaire must be in accordance with all applicable local codes.
- Installation, inspection, and maintenance of luminaires should be performed by a qualified
- electrician.
- DO NOT make or alter any open holes in the luminaire. Do not modify the luminaire.
- DO NOT install damaged product.
- Make sure electrical power is OFF before and during installation and maintenance.
- Make sure the equipment is properly grounded.
- Make sure the supply voltage is same as the rated fixture voltage.