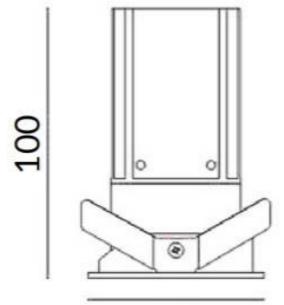

## DOWNLIGHTS - MINIPOINT

Item code 86.D019.4311.01





Scheme









## **MINIPOINT-A**

Lavov Downlights from the family MINIPOINT-A ,power 12 W and CRI 80 with an optic 12 degrees made in Die Cast Aluminum finished in White with a real lumen output of 840lm and an efficiency of 70lm/W. ON/OFF driver.

| ltem code    | 86.D019.4311.01                                      |  |
|--------------|------------------------------------------------------|--|
| Product type | Indoor                                               |  |
| Category     | <br>Downlights                                       |  |
| Family       | MINIPOINT                                            |  |
| Subfamily    | MINIPOINT-A                                          |  |
| Pictograms   | 220 v CRI C € Driver<br>240 v 80 C € Driver<br>INCL. |  |
|              | On<br>Off IP 50000h<