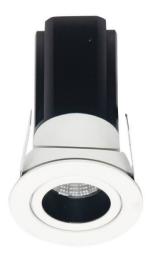

## **MINIPOINT-A**

Lavov Downlights from the family MINIPOINT-A ,power 12 W and CRI 80 with an optic 12 degrees made in Die Cast Aluminum finished in White with a real lumen output of 840lm and an efficiency of 70lm/W. ON/OFF driver.

| ltem code    | 86.D019.4311.01                                      |  |
|--------------|------------------------------------------------------|--|
| Product type | Indoor                                               |  |
| Category     | <br>Downlights                                       |  |
| Family       | MINIPOINT                                            |  |
| Subfamily    | MINIPOINT-A                                          |  |
| Pictograms   | 220 v CRI C € Driver<br>240 v 80 C € Driver<br>INCL. |  |
|              | On<br>Off IP 50000h<br>20 L80B10                     |  |