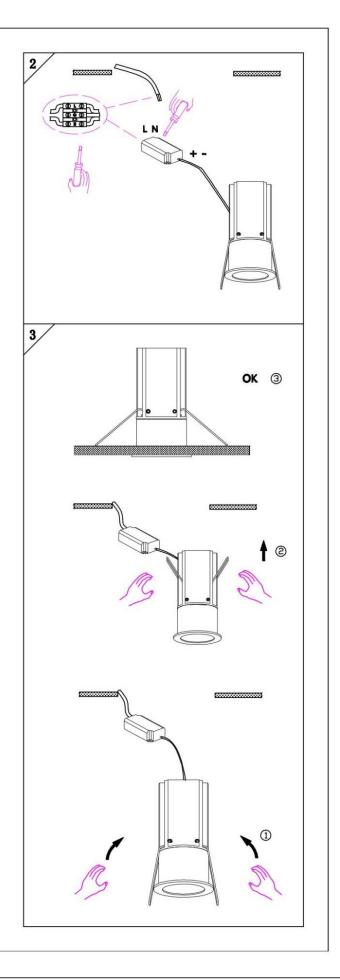

#### Item code 86.D019.4311.01

- Installation and wiring of luminaire must be in accordance with all applicable local codes.
- Installation, inspection, and maintenance of luminaires should be performed by a qualified electrician.
- DO NOT make or alter any open holes in the luminaire. Do not modify the luminaire.
- DO NOT install damaged product.
- Make sure electrical power is OFF before and during installation and maintenance.
- Make sure the equipment is properly grounded.
- Make sure the supply voltage is same as the rated fixture voltage.

# Cut out in the right size: