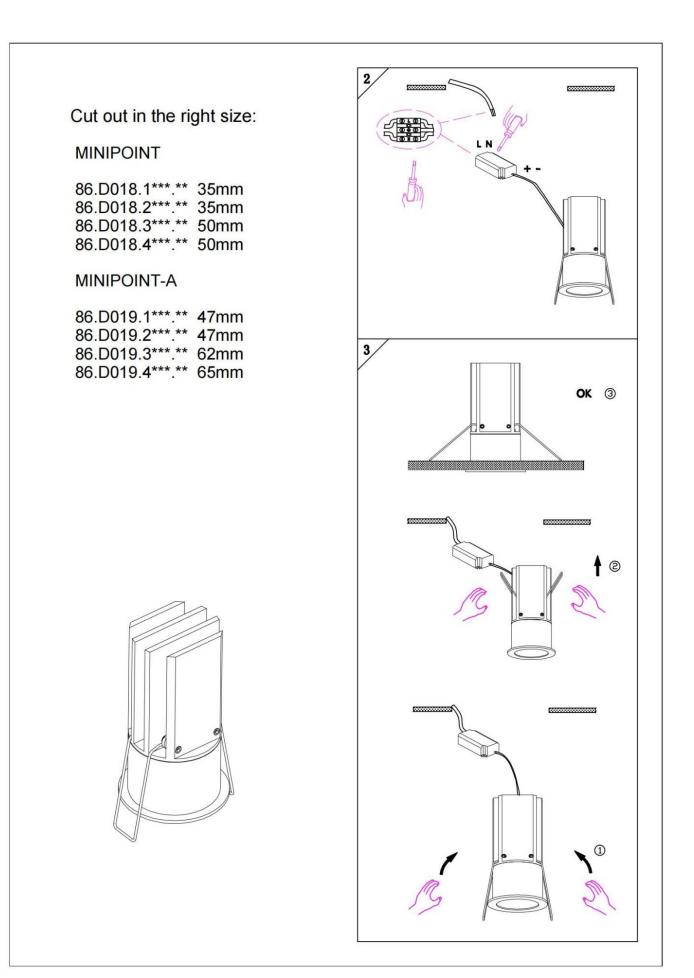

## INDOOR / DOWNLIGHTS / MINIPOINT / MINIPOINT-A

## Item code 86.D019.4311.02





- Installation and wiring of luminaire must be in accordance with all applicable local codes.
- Installation, inspection, and maintenance of luminaires should be performed by a qualified
- electrician.
- DO NOT make or alter any open holes in the luminaire. Do not modify the luminaire.
- DO NOT install damaged product.
- Make sure electrical power is OFF before and during installation and maintenance.
- Make sure the equipment is properly grounded.
- Make sure the supply voltage is same as the rated fixture voltage.