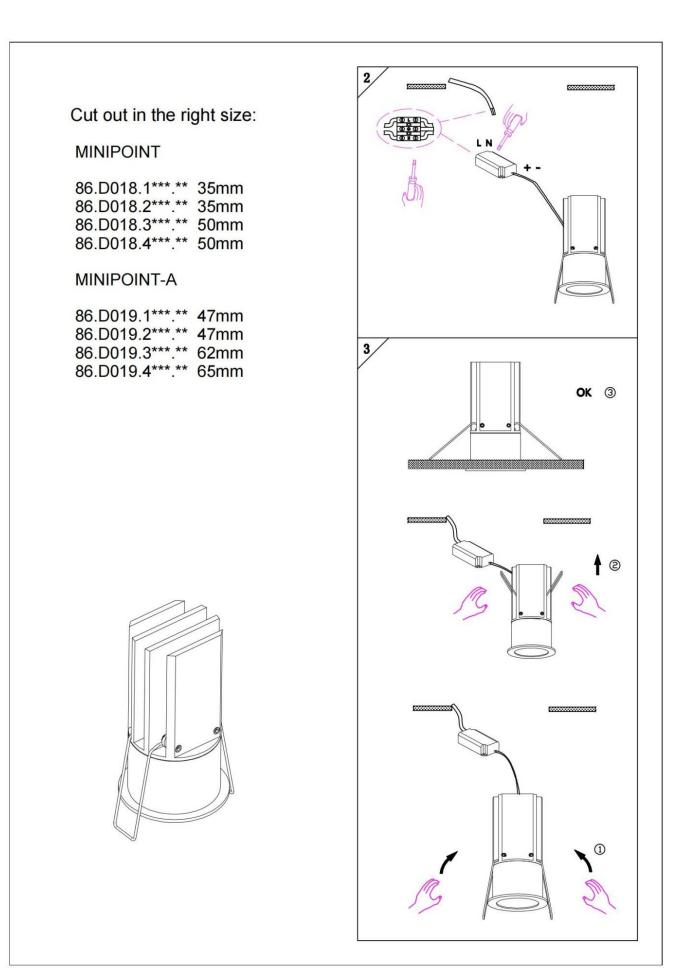

## INDOOR / DOWNLIGHTS / MINIPOINT / MINIPOINT-A

## Item code 86.D019.4313.01

- Installation and wiring of luminaire must be in accordance with all applicable local codes.
- Installation, inspection, and maintenance of luminaires should be performed by a qualified
- electrician.
- DO NOT make or alter any open holes in the luminaire. Do not modify the luminaire.
- DO NOT install damaged product.
- Make sure electrical power is OFF before and during installation and maintenance.
- Make sure the equipment is properly grounded.
- Make sure the supply voltage is same as the rated fixture voltage.