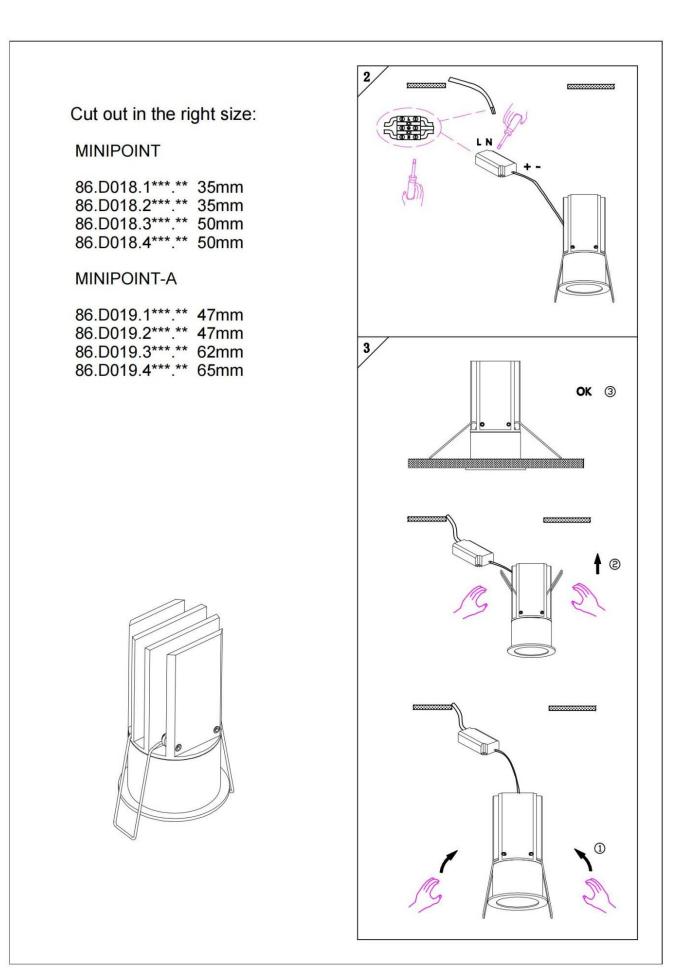

## INDOOR / DOWNLIGHTS / MINIPOINT / MINIPOINT-A

## Item code 86.D019.4321.01

- Installation and wiring of luminaire must be in accordance with all applicable local codes.
- Installation, inspection, and maintenance of luminaires should be performed by a qualified
- electrician.
- DO NOT make or alter any open holes in the luminaire. Do not modify the luminaire.
- DO NOT install damaged product.
- Make sure electrical power is OFF before and during installation and maintenance.
- Make sure the equipment is properly grounded.
- Make sure the supply voltage is same as the rated fixture voltage.