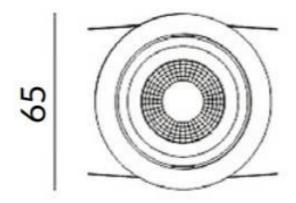

Scheme





## **MINIPOINT-A** Lavov Downlights from the family MINIPOINT-A , power 12 W and CRI 80 with an optic 24 degrees made in Die Cast Aluminum

Item code 86.D019.4321.02 **Product type** Indoor **Downlights** Category **MINIPOINT Family Subfamily MINIPOINT-A Pictograms** CE Driver INCL.

finished in Black with a real lumen output of 840lm and an

efficiency of 70lm/W. ON/OFF driver.

| Product                     |                |
|-----------------------------|----------------|
| Real power (W)              | 12             |
| Real luminous flux (Lm)     | 840            |
| Luminous efficiency (Lm/W)  | 70             |
| Beam angle (º)              | 24             |
| Life time (h)               | 50000 h L80B10 |
| IP                          | 20             |
| Electrical class insu