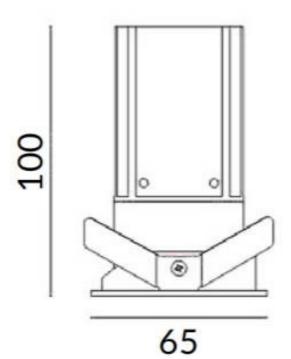

|
|-----------------------------|----------------|
| Real power (W)              | 12             |
| Real luminous flux (Lm)     | 840            |
| Luminous efficiency (Lm/W)  | 70             |
| Beam angle (º)              | 24             |
| Life time (h)               | 50000 h L80B10 |
| IP                          | 20             |
| Electrical class insulation | Clas II        |
| Colour                      | Black          |
| Control gear included       | Yes            |
| Control gear                | ON/OFF         |
| Flicker Free                | Yes            |
| Light source                | LED            |
| Type of LED                 | СОВ            |
| Colour temperature (K)      | 3000           |
|                             |                |



CRI

Colour consistency (SDCM)

SDCM<3

80