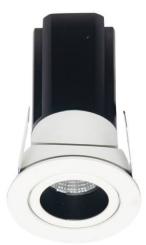

## **MINIPOINT-A** Lavov Downlights from the family MINIPOINT-A , power 12 W and CRI 80 with an optic 24 degrees made in Die Cast Aluminum

Item code 86.D019.4321.02 **Product type** Indoor **Downlights** Category **MINIPOINT Family Subfamily MINIPOINT-A Pictograms** CE Driver INCL.

finished in Black with a real lumen output of 840lm and an

efficiency of 70lm/W. ON/OFF driver.

| Product                     |                |
|-----------------------------|----------------|
| Real power (W)              | 12             |
| Real luminous flux (Lm)     | 840            |
| Luminous efficiency (Lm/W)  | 70             |
| Beam angle (º)              | 24             |
| Life time (h)               | 50000 h L80B10 |
| IP                          | 20             |
| Electrical class insulation | Clas II        |
| Colour                      | Black          |
| Control gear included       | Yes            |
| Control gear                | ON/OFF         |
| Flicker Free                | Yes            |
| Light source                | LED            |
| Type of LED                 | СОВ            |
| Colour temperature (K)      | 3000           |
|                             |                |