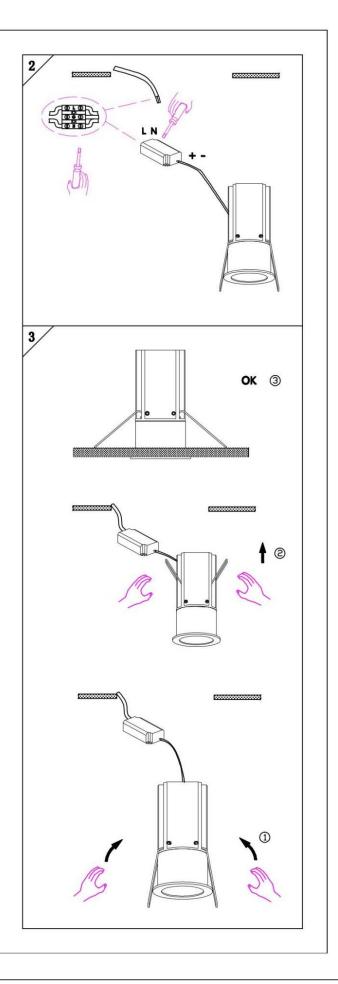

#### Item code 86.D019.4321.02

- Installation and wiring of luminaire must be in accordance with all applicable local codes.
- Installation, inspection, and maintenance of luminaires should be performed by a qualified electrician.
- DO NOT make or alter any open holes in the luminaire. Do not modify the luminaire.
- DO NOT install damaged product.
- Make sure electrical power is OFF before and during installation and maintenance.
- Make sure the equipment is properly grounded.
- Make sure the supply voltage is same as the rated fixture voltage.

# Cut out in the right size: