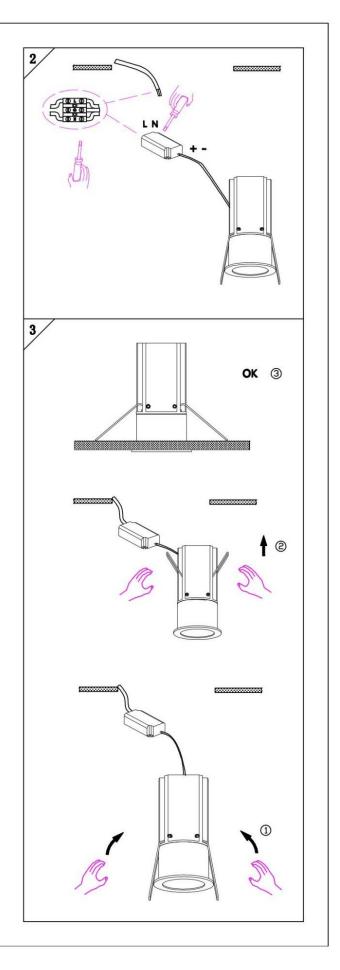

#### Item code 86.D019.4323.01

- Installation and wiring of luminaire must be in accordance with all applicable local codes.
- Installation, inspection, and maintenance of luminaires should be performed by a qualified electrician.
- DO NOT make or alter any open holes in the luminaire. Do not modify the luminaire.
- DO NOT install damaged product.
- Make sure electrical power is OFF before and during installation and maintenance.
- Make sure the equipment is properly grounded.
- Make sure the supply voltage is same as the rated fixture voltage.

# Cut out in the right size: