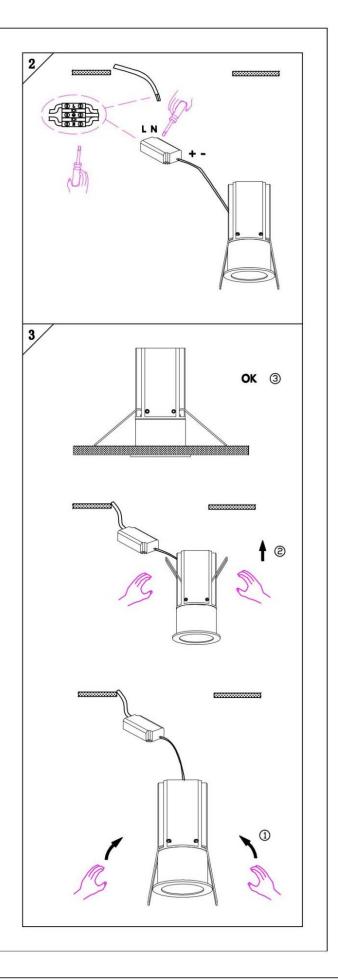

#### Item code 86.D019.4323.02

- Installation and wiring of luminaire must be in accordance with all applicable local codes.
- Installation, inspection, and maintenance of luminaires should be performed by a qualified electrician.
- DO NOT make or alter any open holes in the luminaire. Do not modify the luminaire.
- DO NOT install damaged product.
- Make sure electrical power is OFF before and during installation and maintenance.
- Make sure the equipment is properly grounded.
- Make sure the supply voltage is same as the rated fixture voltage.

# Cut out in the right size: