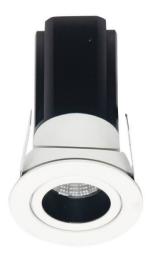

## DOWNLIGHTS - MINIPOINT

Item code 86.D019.4331.01

Scheme

## **MINIPOINT-A**

Lavov Downlights from the family MINIPOINT-A ,power 12 W and CRI 80 with an optic 40 degrees made in Die Cast Aluminum finished in White with a real lumen output of 840lm and an efficiency of 70lm/W. ON/OFF driver.