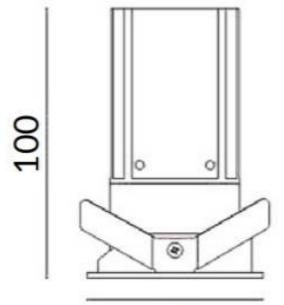

## DOWNLIGHTS - MINIPOINT

Item code 86.D019.4331.01





Scheme









## **MINIPOINT-A**

Lavov Downlights from the family MINIPOINT-A ,power 12 W and CRI 80 with an optic 40 degrees made in Die Cast Aluminum finished in White with a real lumen output of 840lm and an efficiency of 70lm/W. ON/OFF driver.

| ltem code    | 86.D019.4331.01                             |  |
|--------------|---------------------------------------------|--|
| Product type | Indoor                                      |  |
| Category     | <br>Downlights                              |  |
| Family       | MINIPOINT                                   |  |
| Subfamily    | MINIPOINT-A                                 |  |
| Pictograms   | 220 v CRI C C Driver<br>240 v 80 C C Driver |  |
|              | On<br>Off IP 50000h<br>L80B10               |  |

| Product                     |