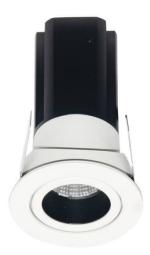

## **MINIPOINT-A**

Lavov Downlights from the family MINIPOINT-A ,power 12 W and CRI 80 with an optic 40 degrees made in Die Cast Aluminum finished in Black with a real lumen output of 840lm and an efficiency of 70lm/W. ON/OFF driver.