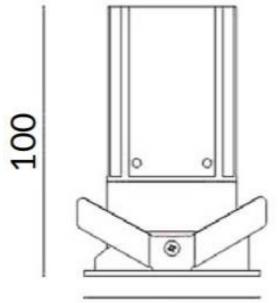

## DOWNLIGHTS - MINIPOINT

Item code 86.D019.4331.02





Scheme









65

## **MINIPOINT-A**

Lavov Downlights from the family MINIPOINT-A ,power 12 W and CRI 80 with an optic 40 degrees made in Die Cast Aluminum finished in Black with a real lumen output of 840lm and an efficiency of 70lm/W. ON/OFF driver.

| ltem code    | 86.D019.4331.02                          |
|--------------|------------------------------------------|
| Product type | Indoor                                   |
| Category     | Downlights                               |
| Family       | MINIPOINT                                |
| Subfamily    | MINIPOINT-A                              |
| Pictograms   | 220 v CRI CE Driver<br>240 v 80 CE INCL. |
|              | On<br>Off IP 50000h<br>L80B10            |

| 12             |
|----------------|
| 840            |
| 70             |
|