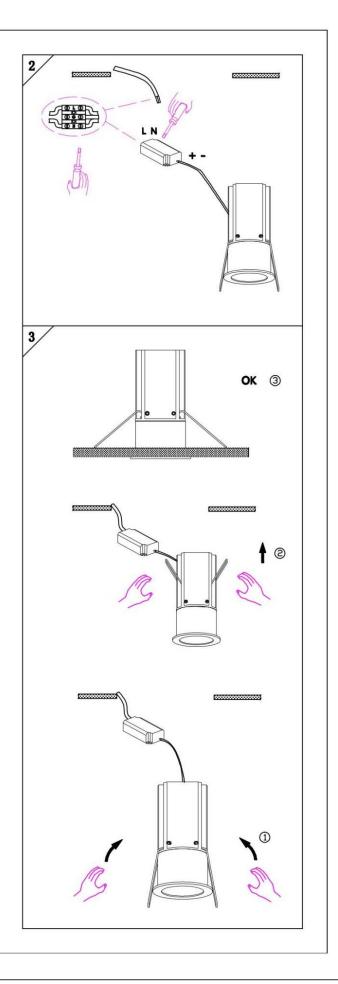

#### Item code 86.D019.4331.02

- Installation and wiring of luminaire must be in accordance with all applicable local codes.
- Installation, inspection, and maintenance of luminaires should be performed by a qualified electrician.
- DO NOT make or alter any open holes in the luminaire. Do not modify the luminaire.
- DO NOT install damaged product.
- Make sure electrical power is OFF before and during installation and maintenance.
- Make sure the equipment is properly grounded.
- Make sure the supply voltage is same as the rated fixture voltage.

# Cut out in the right size: