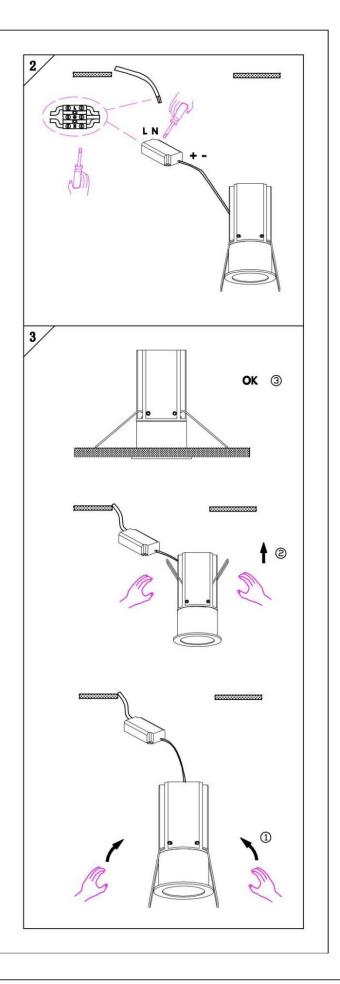

#### Item code 86.D019.4333.01

- Installation and wiring of luminaire must be in accordance with all applicable local codes.
- Installation, inspection, and maintenance of luminaires should be performed by a qualified electrician.
- DO NOT make or alter any open holes in the luminaire. Do not modify the luminaire.
- DO NOT install damaged product.
- Make sure electrical power is OFF before and during installation and maintenance.
- Make sure the equipment is properly grounded.
- Make sure the supply voltage is same as the rated fixture voltage.