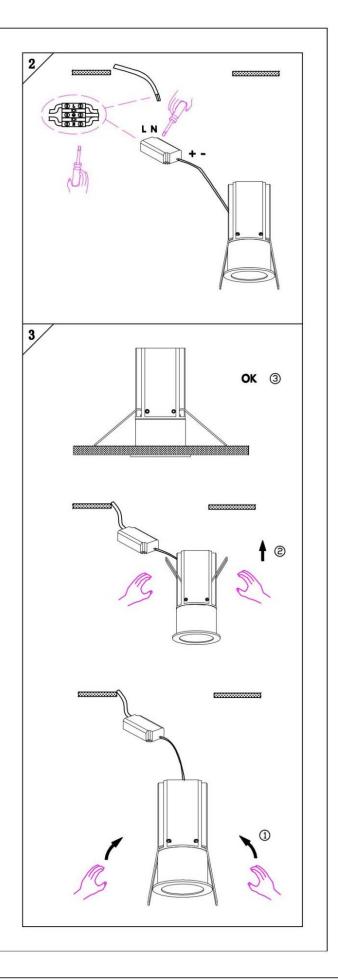

#### Item code 86.D019.4333.02

- Installation and wiring of luminaire must be in accordance with all applicable local codes.
- Installation, inspection, and maintenance of luminaires should be performed by a qualified electrician.
- DO NOT make or alter any open holes in the luminaire. Do not modify the luminaire.
- DO NOT install damaged product.
- Make sure electrical power is OFF before and during installation and maintenance.
- Make sure the equipment is properly grounded.
- Make sure the supply voltage is same as the rated fixture voltage.

# Cut out in the right size: