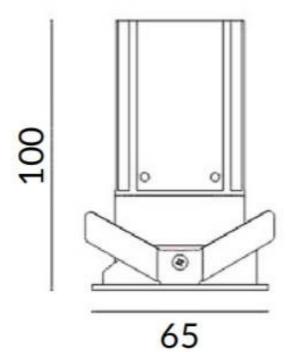

| Product                     | •                 |
|-----------------------------|-------------------|
| Real power (W)              | 12                |
| Real luminous flux (Lm)     | 850               |
| Luminous efficiency (Lm/W)  | 70.83333333333002 |
| Beam angle (º)              | 12                |
| Life time (h)               | 50000 h L80B10    |
| IP                          | 20                |
| Electrical class insulation | Clas II           |
| Colour                      | White             |
| Control gear included       | Yes               |
| Control gear                | ON/OFF            |
| Flicker Free                | Yes               |
| Light source                | LED               |
| Type of LED                 | СОВ               |
| Colour temperature (K)      | 4000              |
| Colour consistency (SDCM)   | SDCM<3            |
| CRI                         | 80                |