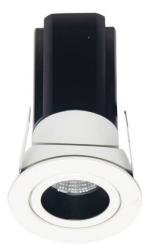

## **MINIPOINT-A**

Lavov Downlights from the family MINIPOINT-A , power 12  $\ensuremath{\mathrm{W}}$  and CRI 80 with an optic 12 degrees made in Die Cast Aluminum finished in White with a real lumen output of 850lm and an efficiency of70,83lm/W. ON/OFF driver.

| Item code    | 86.D019.4411.01            |  |
|--------------|----------------------------|--|
| Product type | Indoor<br>Downlights       |  |
| Category     |                            |  |
| Family       | MINIPOINT                  |  |
| Subfamily    | MINIPOINT-A                |  |
| Pictograms   | 220 v CRI C € Driver INCL. |  |
|              | On                         |  |

| Product                     | •                 |
|-----------------------------|-------------------|
| Real power (W)              | 12                |
| Real luminous flux (Lm)     | 850               |
| Luminous efficiency (Lm/W)  | 70.83333333333002 |
| Beam angle (º)              | 12                |
| Life time (h)               | 50000 h L80B10    |
| IP                          | 20                |
| Electrical class insulation | Clas II           |
| Colour                      | White             |
| Control gear included       | Yes               |
| Control gear                | ON/OFF            |
| Flicker Free                | Yes               |
| Light source                | LED               |
| Type of LED                 | СОВ               |
| Colour temperature (K)      | 4000              |
| Colour consistency (SDCM)   | SDCM<3            |
| CRI                         | 80                |