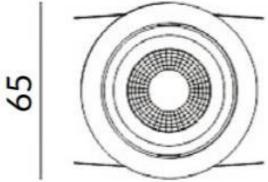

| Product                     | •                 |
|-----------------------------|-------------------|
| Real power (W)              | 12                |
| Real luminous flux (Lm)     | 850               |
| Luminous efficiency (Lm/W)  | 70.83333333333002 |
| Beam angle (º)              | 12                |
| Life time (h)               | 50000 h L80B10    |
| IP                          | 20                |
| Electrical class insulation | Clas II           |
| Colour                      | White             |
| Control gear included       | Yes               |
| Control gear                | ON/OFF            |
| Flicker Free                | Yes               |
| Light source                | LED               |
| Type of LED                 | СОВ               |
| Colour temperature (K)      | 4000              |
| Colour consistency (SDCM)   | SDCM<3            |
| CRI                         | 80                |