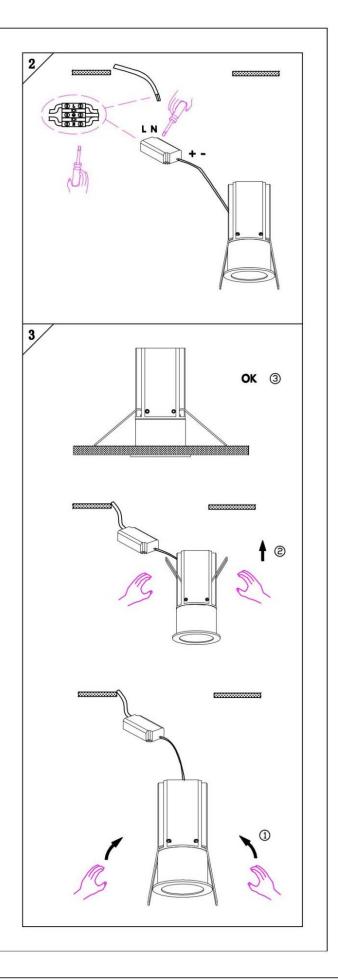

#### Item code 86.D019.4411.01

- Installation and wiring of luminaire must be in accordance with all applicable local codes.
- Installation, inspection, and maintenance of luminaires should be performed by a qualified electrician.
- DO NOT make or alter any open holes in the luminaire. Do not modify the luminaire.
- DO NOT install damaged product.
- Make sure electrical power is OFF before and during installation and maintenance.
- Make sure the equipment is properly grounded.
- Make sure the supply voltage is same as the rated fixture voltage.