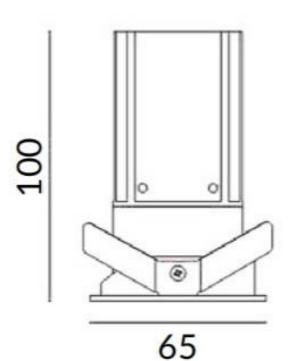

## **MINIPOINT-A**

Lavov Downlights from the family MINIPOINT-A , power 12  $\ensuremath{\mathrm{W}}$  and CRI 80 with an optic 12 degrees made in Die Cast Aluminum finished in Black with a real lumen output of 850lm and an efficiency of70,83lm/W. ON/OFF driver.

| Product                     |                   |
|-----------------------------|-------------------|
| Real power (W)              | 12                |
| Real luminous flux (Lm)     | 850               |
| Luminous efficiency (Lm/W)  | 70.83333333333002 |
| Beam angle (º)              | 12                |
| Life time (h)               | 50000 h L80B10    |
| IP                          | 20                |
| Electrical class insulation | Clas II           |
| Colour                      | Black             |
| Control gear included       | Yes               |
| Control gear                | ON/OFF            |
| Flicker Free                | Yes               |
| Light source                | LED               |
| Type of LED                 | СОВ               |
| Colour temperature (K)      | 4000              |
| Colour consistency (SDCM)   | SDCM<3            |
| CRI                         | 80                |