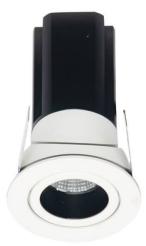

## **MINIPOINT-A**

Lavov Downlights from the family MINIPOINT-A , power 12  $\ensuremath{\mathrm{W}}$  and CRI 80 with an optic 12 degrees made in Die Cast Aluminum finished in Black with a real lumen output of 850lm and an efficiency of70,83lm/W. ON/OFF driver.

| Item code    | 86.D019.4411.02 Indoor Downlights |  |
|--------------|-----------------------------------|--|
| Product type |                                   |  |
| Category     |                                   |  |
| Family       | MINIPOINT                         |  |
| Subfamily    | MINIPOINT-A                       |  |
| Pictograms   | 220 v CRI C € Driver INCL         |  |
|              | On                                |  |

| Product                     |                   |
|-----------------------------|-------------------|
| Real power (W)              | 12                |
| Real luminous flux (Lm)     | 850               |
| Luminous efficiency (Lm/W)  | 70.83333333333002 |
| Beam angle (º)              | 12                |
| Life time (h)               | 50000 h L80B10    |
| IP                          | 20                |
| Electrical class insulation | Clas II           |
| Colour                      | Black             |
| Control gear included       | Yes               |
| Control gear                | ON/OFF            |
| Flicker Free                | Yes               |
| Light source                | LED               |
| Type of LED                 | СОВ               |
| Colour temperature (K)      | 4000              |
| Colour consistency (SDCM)   | SDCM<3            |
| CRI                         | 80                |