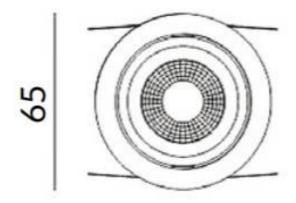

## **MINIPOINT-A**

Lavov Downlights from the family MINIPOINT-A , power 12  $\ensuremath{\mathrm{W}}$  and CRI 80 with an optic 12 degrees made in Die Cast Aluminum finished in Black with a real lumen output of 850lm and an efficiency of70,83lm/W. ON/OFF driver.

| Product                     |                   |
|-----------------------------|-------------------|
| Real power (W)              | 12                |
| Real luminous flux (Lm)     | 850               |
| Luminous efficiency (Lm/W)  | 70.83333333333002 |
| Beam angle (º)              | 12                |
| Life time (h)               | 50000 h L80B10    |
| IP                          | 20                |
| Electrical class insulation | Clas II           |
| Colour                      | Black             |
| Control gear included       | Yes               |
| Control gear                | ON/OFF            |
| Flicker Free                | Yes               |
| Light source                | LED               |
| Type of LED                 | СОВ               |
| Colour temperature (K)      | 4000              |
| Colour consistency (SDCM)   | SDCM<3            |
| CRI                         | 80                |