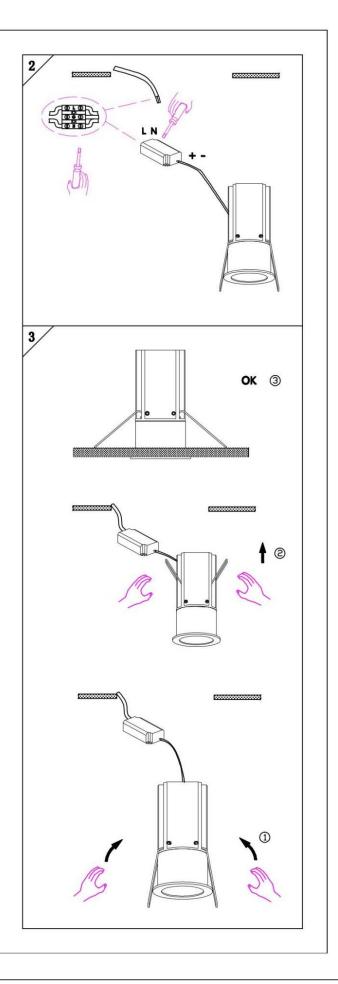

#### Item code 86.D019.4411.02

- Installation and wiring of luminaire must be in accordance with all applicable local codes.
- Installation, inspection, and maintenance of luminaires should be performed by a qualified electrician.
- DO NOT make or alter any open holes in the luminaire. Do not modify the luminaire.
- DO NOT install damaged product.
- Make sure electrical power is OFF before and during installation and maintenance.
- Make sure the equipment is properly grounded.
- Make sure the supply voltage is same as the rated fixture voltage.