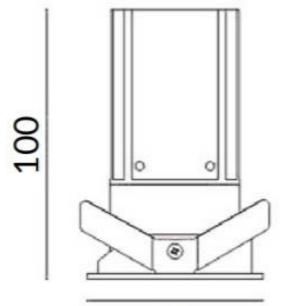

## DOWNLIGHTS - MINIPOINT

Item code 86.D019.4413.01





Scheme









## **MINIPOINT-A**

Lavov Downlights from the family MINIPOINT-A ,power 12 W and CRI 80 with an optic 12 degrees made in Die Cast Aluminum finished in White with a real lumen output of 850lm and an efficiency of 70,83lm/W. DALI driver.

| ltem code    | 86.D019.4413.01                           |  |
|--------------|-------------------------------------------|--|
| Product type | Indoor                                    |  |
| Category     | Downlights                                |  |
| Family       | MINIPOINT                                 |  |
| Subfamily    | MINIPOINT-A                               |  |
| Pictograms   | 220 v CRI C € Driver<br>240 v 80 C € INCL |  |
|              | On<br>Off IP 50000h<br>20 L80B10          |  |

| Product                     |