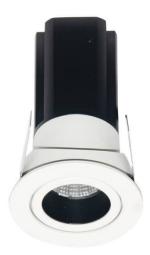

## **MINIPOINT-A**

Lavov Downlights from the family MINIPOINT-A ,power 12 W and CRI 80 with an optic 12 degrees made in Die Cast Aluminum finished in White with a real lumen output of 850lm and an efficiency of 70,83lm/W. DALI driver.