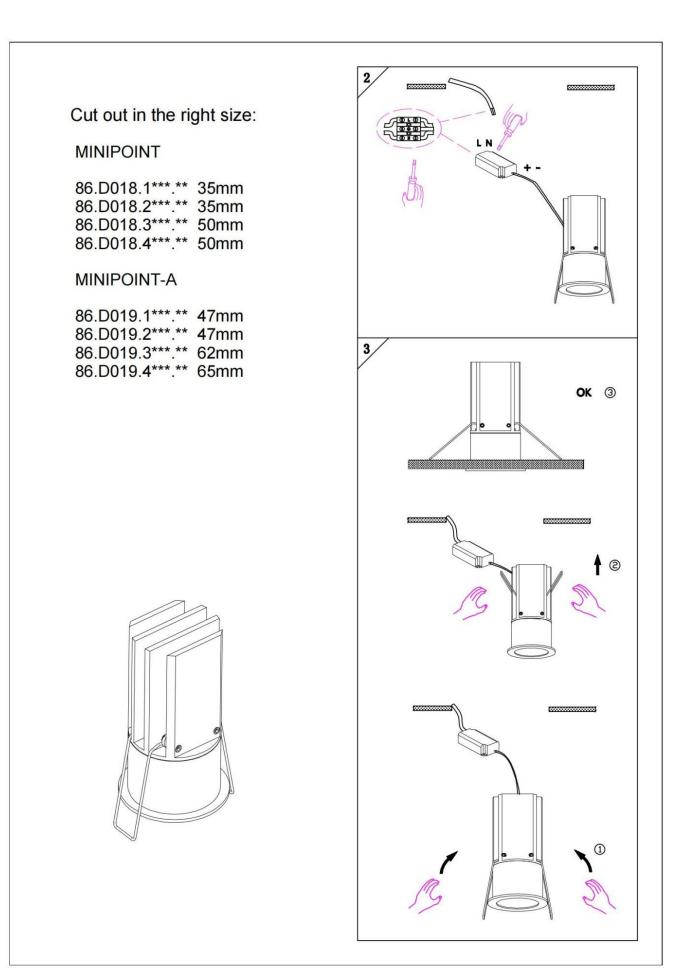

## INDOOR / DOWNLIGHTS / MINIPOINT / MINIPOINT-A

## Item code 86.D019.4413.01

- Installation and wiring of luminaire must be in accordance with all applicable local codes.
- Installation, inspection, and maintenance of luminaires should be performed by a qualified
- electrician.
- DO NOT make or alter any open holes in the luminaire. Do not modify the luminaire.
- DO NOT install damaged product.
- Make sure electrical power is OFF before and during installation and maintenance.
- Make sure the equipment is properly grounded.
- Make sure the supply voltage is same as the rated fixture voltage.