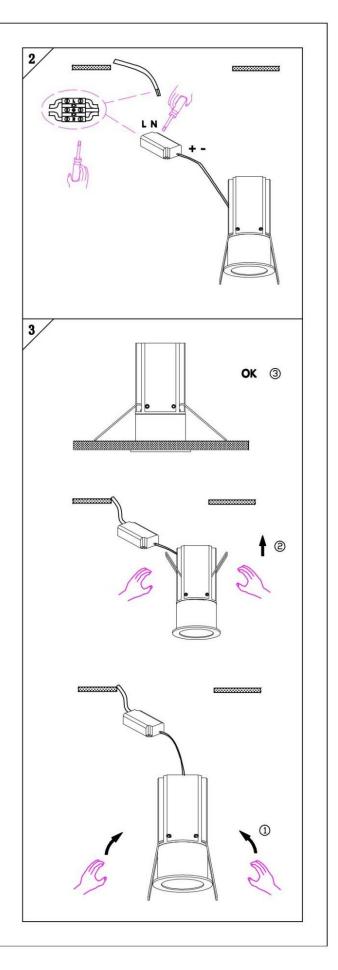

#### Item code 86.D019.4413.02

- Installation and wiring of luminaire must be in accordance with all applicable local codes.
- Installation, inspection, and maintenance of luminaires should be performed by a qualified electrician.
- DO NOT make or alter any open holes in the luminaire. Do not modify the luminaire.
- DO NOT install damaged product.
- Make sure electrical power is OFF before and during installation and maintenance.
- Make sure the equipment is properly grounded.
- Make sure the supply voltage is same as the rated fixture voltage.

# Cut out in the right size: