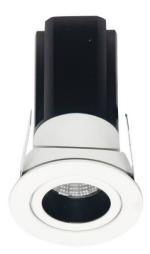

## **MINIPOINT-A**

Lavov Downlights from the family MINIPOINT-A ,power 12 W and CRI 80 with an optic 24 degrees made in Die Cast Aluminum finished in White with a real lumen output of 850lm and an efficiency of70,83lm/W. ON/OFF driver.

| Item code    | 86.D019.4421.01                            |  |
|--------------|--------------------------------------------|--|
| Product type | Indoor                                     |  |
| Category     | <br>Downlights                             |  |
| Family       | MINIPOINT                                  |  |
| Subfamily    | MINIPOINT-A                                |  |
| Pictograms   | 220 v CRI C C Driver<br>240 v 80 C C INCL. |  |
|              | On<br>Off IP 50000h<br>L80B10              |  |