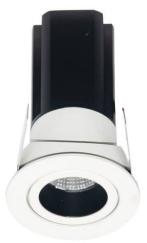

## **MINIPOINT-A**

Lavov Downlights from the family MINIPOINT-A , power 12  $\ensuremath{\mathrm{W}}$  and CRI 80 with an optic 24 degrees made in Die Cast Aluminum finished in Black with a real lumen output of 850lm and an efficiency of70,83lm/W. ON/OFF driver.