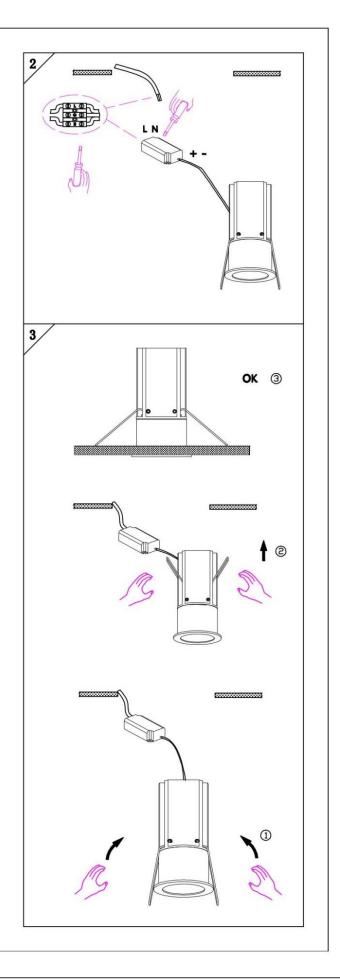

#### Item code 86.D019.4421.02

- Installation and wiring of luminaire must be in accordance with all applicable local codes.
- Installation, inspection, and maintenance of luminaires should be performed by a qualified electrician.
- DO NOT make or alter any open holes in the luminaire. Do not modify the luminaire.
- DO NOT install damaged product.
- Make sure electrical power is OFF before and during installation and maintenance.
- Make sure the equipment is properly grounded.
- Make sure the supply voltage is same as the rated fixture voltage.

# Cut out in the right size: