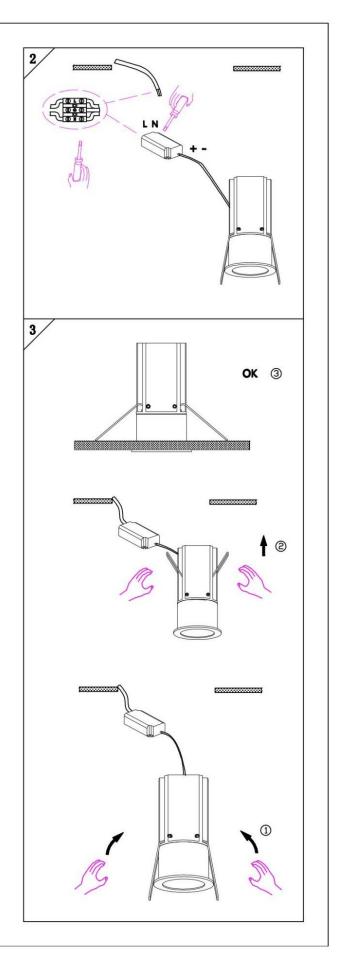

#### Item code 86.D019.4423.01

- Installation and wiring of luminaire must be in accordance with all applicable local codes.
- Installation, inspection, and maintenance of luminaires should be performed by a qualified electrician.
- DO NOT make or alter any open holes in the luminaire. Do not modify the luminaire.
- DO NOT install damaged product.
- Make sure electrical power is OFF before and during installation and maintenance.
- Make sure the equipment is properly grounded.
- Make sure the supply voltage is same as the rated fixture voltage.

# Cut out in the right size: