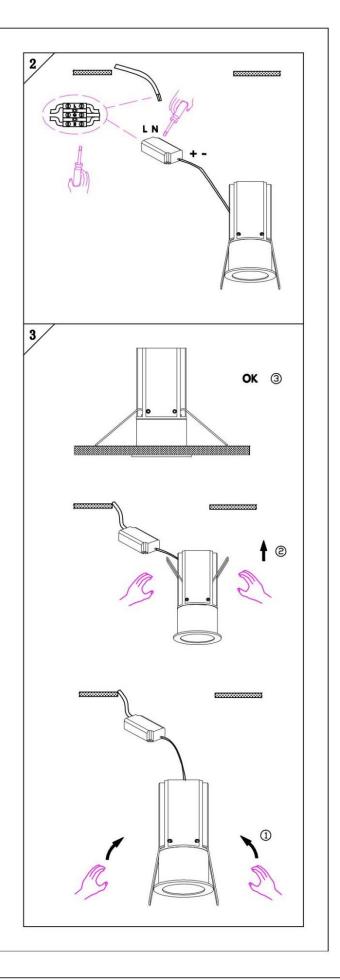

#### Item code 86.D019.4423.02

- Installation and wiring of luminaire must be in accordance with all applicable local codes.
- Installation, inspection, and maintenance of luminaires should be performed by a qualified electrician.
- DO NOT make or alter any open holes in the luminaire. Do not modify the luminaire.
- DO NOT install damaged product.
- Make sure electrical power is OFF before and during installation and maintenance.
- Make sure the equipment is properly grounded.
- Make sure the supply voltage is same as the rated fixture voltage.

# Cut out in the right size: