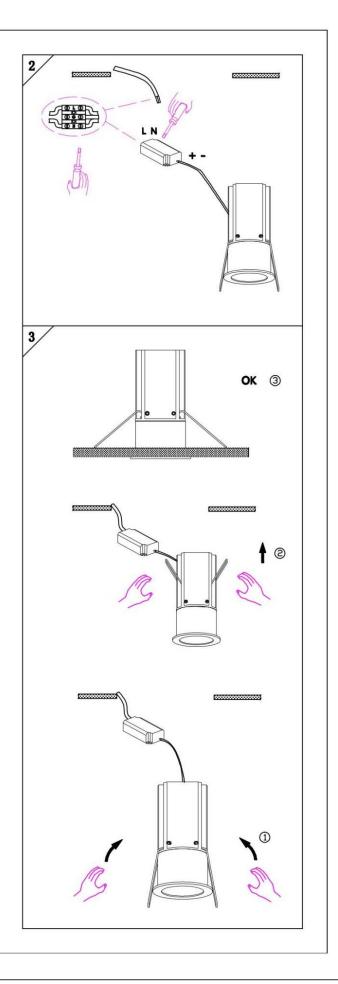

#### Item code 86.D019.4431.01

- Installation and wiring of luminaire must be in accordance with all applicable local codes.
- Installation, inspection, and maintenance of luminaires should be performed by a qualified electrician.
- DO NOT make or alter any open holes in the luminaire. Do not modify the luminaire.
- DO NOT install damaged product.
- Make sure electrical power is OFF before and during installation and maintenance.
- Make sure the equipment is properly grounded.
- Make sure the supply voltage is same as the rated fixture voltage.

# Cut out in the right size: