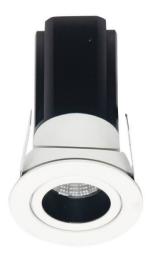

## DOWNLIGHTS - MINIPOINT

Item code 86.D019.4431.02

Scheme

## **MINIPOINT-A**

Lavov Downlights from the family MINIPOINT-A ,power 12 W and CRI 80 with an optic 40 degrees made in Die Cast Aluminum finished in Black with a real lumen output of 850lm and an efficiency of70,83lm/W. ON/OFF driver.