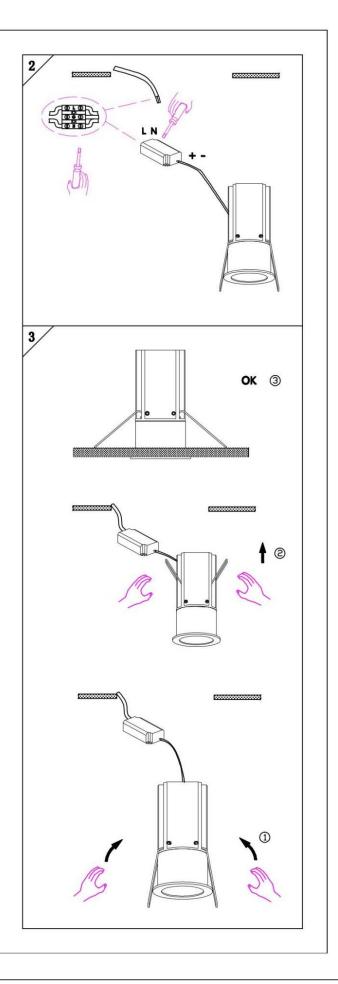

#### Item code 86.D019.4431.02

- Installation and wiring of luminaire must be in accordance with all applicable local codes.
- Installation, inspection, and maintenance of luminaires should be performed by a qualified electrician.
- DO NOT make or alter any open holes in the luminaire. Do not modify the luminaire.
- DO NOT install damaged product.
- Make sure electrical power is OFF before and during installation and maintenance.
- Make sure the equipment is properly grounded.
- Make sure the supply voltage is same as the rated fixture voltage.

# Cut out in the right size: