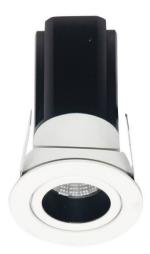

## DOWNLIGHTS - MINIPOINT

Item code 86.D019.4433.01

Scheme

## **MINIPOINT-A**

Lavov Downlights from the family MINIPOINT-A ,power 12 W and CRI 80 with an optic 40 degrees made in Die Cast Aluminum finished in White with a real lumen output of 850lm and an efficiency of 70,83lm/W. DALI driver.