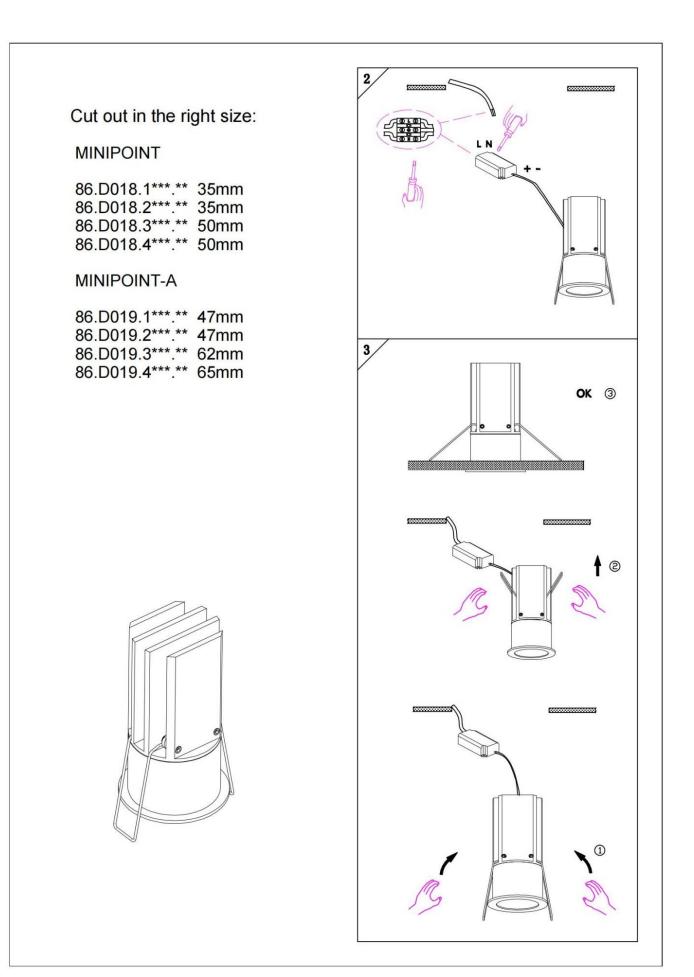

## INDOOR / DOWNLIGHTS / MINIPOINT / MINIPOINT-A

## Item code 86.D019.4433.01

- Installation and wiring of luminaire must be in accordance with all applicable local codes.
- Installation, inspection, and maintenance of luminaires should be performed by a qualified
- electrician.
- DO NOT make or alter any open holes in the luminaire. Do not modify the luminaire.
- DO NOT install damaged product.
- Make sure electrical power is OFF before and during installation and maintenance.
- Make sure the equipment is properly grounded.
- Make sure the supply voltage is same as the rated fixture voltage.